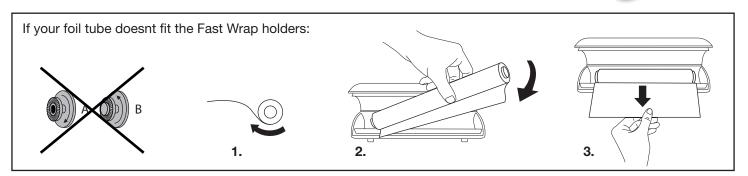

## NOTE:

Not all foil tube diameters will fit the provided holders. If you purchase or have a foil tube that does not fit the provided Fast Wrap holders you can simply bypass the holders completely and place your aluminum foil roll into the Fast Wrap dispenser orientated in the direction outlined below and use the Fast Wrap dispenser as designed. The Fast Wrap will still cut foil quickly and cleanly even if tube holders are not used.

Please note. Plastic wrap must be used with the provided holders with the Fast Wrap in order to function at optimum performance.