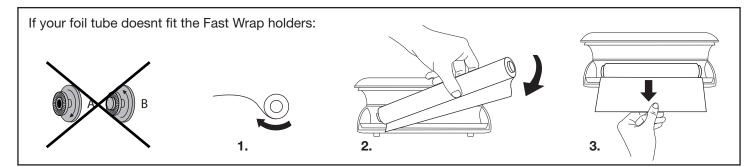

## NOTE:

Not all foil tube diameters will fit the provided holders. If you purchase or have a foil tube that does not fit the provided Fast Wrap holders you can simply bypass the holders completely and place your aluminum foil roll into the Fast Wrap dispenser orientated in the direction outlined below and use the Fast Wrap dispenser as designed. The Fast Wrap will still cut foil quickly and cleanly even if tube holders are not used.

Please note. Plastic wrap must be used with the provided holders with the Fast Wrap in order to function at optimum performance.