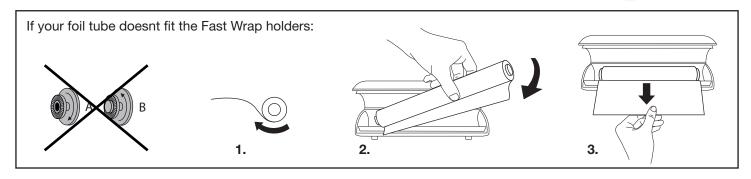

## NOTE:

Not all foil tube diameters will fit the provided holders. If you purchase or have a foil tube that does not fit the provided Fast Wrap holders you can simply bypass the holders completely and place your aluminum foil roll into the Fast Wrap dispenser orientated in the direction outlined below and use the Fast Wrap dispenser as designed. The Fast Wrap will still cut foil quickly and cleanly even if tube holders are not used.

Please note. Plastic wrap must be used with the provided holders with the Fast Wrap in order to function at optimum performance.