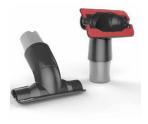

#### MINI MOTORIZED BRUSH

It's like having a full size upright in the palm of your hand. Picks up pet hair, loose debris, and cleans dander out of upholstery and surfaces.