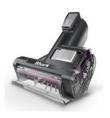

### DUST-AWAY™ HARD FLOOR ATTACHMENT

Durable enough for big crumbs and thumbtacks, but gentle enough for the most delicate dusting on hardwood and tile floors.