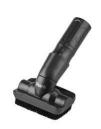

#### MINI MOTORIZED BRUSH

It's like having a full size upright in the palm of your hand. Picks up pet hair, loose debris, and cleans dander out of upholstery and surfaces.