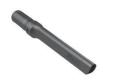

#### 12" CREVICE TOOL

Clean in between tight spaces or reach baseboards and ceilings with this slim crevice tool.