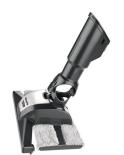

### Hard Floor Genie<sup>™</sup> + Microfiber Pad

Combines straight suction for large debris pick-up with a washable, reusable microfiber pad that dusts floors, removing fine debris.