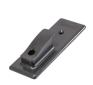

## On-board accessories clip

Store your two favorite accessories on the vacuum wand for continuous cleaning or for additional storage. This clip is removable, giving you the flexibility to use it or remove it.