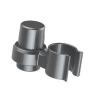

## On-board accessories clip

Store your two favorite accessories on the vacuum wand for continuous cleaning or for additional storage. This clip is removable, giving you the flexibility to use it or remove it.