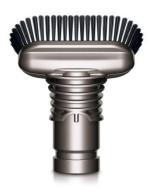

## **Soft Dusting Brush**

Removes dust from flat surfaces, delicate areas and upholstery