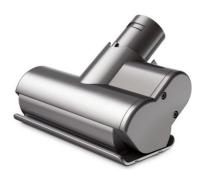

#### Mini Motorized Tool

Designed to help remove pet hair and ground in dirt from carpets and upholstery.