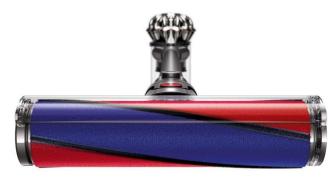

### Soft Roller Cleaner Head

Invented for hard floors. Removes large debris and fine dust simultaneously. Full-width coverage: soft woven nylon, with rows of carbon fiber filaments.