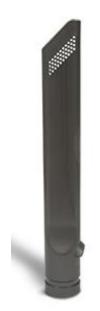

#### **Crevice Tool**

Clean awkward gaps with your Dyson handheld, such as between cabinets and beneath car seats.