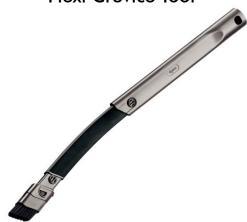

### Stiff Bristle Brush

Designed for dislodging groundin and stubborn dirt and dried mud from upholstery and carpets.

Flexi Crevice Tool

Extends and flexes to clean awkward gaps with your Dyson vacuum cleaner, such as between cabinets and beneath car seats.