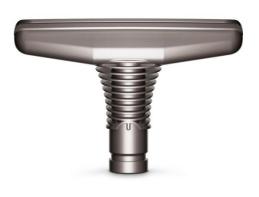

Wide Nozzle Tool

Designed to remove dirt and dust from mattresses and upholstery.