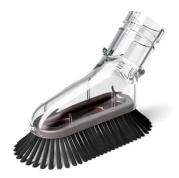

### Stiff Bristle Brush

Designed for dislodging groundin and stubborn dirt and dried mud from upholstery and carpets.

Flexi Crevice Tool

Extends and flexes to clean awkward gaps with your Dyson vacuum cleaner, such as between cabinets and beneath car seats.