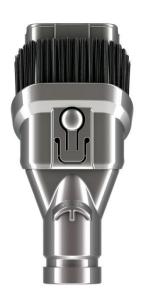

#### **Combination Tool**

Reaches further and has softer bristles for improved spot cleaning and gentle dusting.