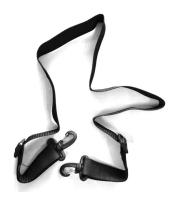

# **Shoulder Strap**

For easy shoulder carry in Lift-Away to free up your hands.