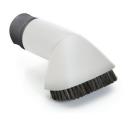

### **Dusting Brush**

Ideal for... Dusting Bare Surfaces

For dusting a multitude of surfaces such as shelves, tables, walls, baseboards, etc.