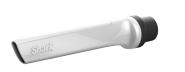

### 11" Crevice Tool

Ideal for... Hard-To-Reach Areas Above and In-Between Furniture

Provides extended cleaning reach into small spaces.