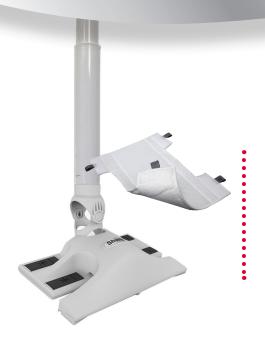

## Dust-Away™ Hard Floor Attachment

Ideal for... Hard Floor Surfaces, Large & Small Particle Pick Up

Cleans dry bare floor surfaces by picking up dry debris such as dirt, crumbs, cereal and dust. The micro-fiber pad is washable in warm water with liquid detergent.