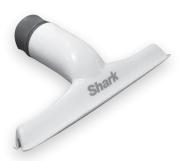

### **Wide Upholstery Tool**

Ideal for... Pet Hair, Large Particle Pick Up

Picks up pet hair and large piles of debris from mattresses, couches, curtains and other delicate fabrics such as lampshades, shelves, tables, walls, etc.