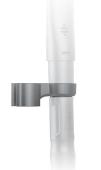

# **On-Board Storage Clip**

Removable accessories clip attaches to the pole, can store up to 2 accessories at a time, ready to use while cleaning or just for storage.