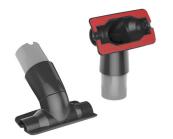

## **Upholstery Brush**

Ideal for... Pet Hair, Large Particle Pick Up

Picks up pet hair and large piles of debris from mattresses, couches, curtains and other delicate fabrics such as lamp-shades, shelves, tables, walls, etc.