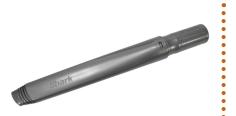

#### Flexible Crevice Tool

Ideal for... Hard-To-Reach Areas Above and In-Between Furniture

Crevice tool that extends and flexes to an 18" length to access corners, baseboards, tight spaces or ceilings. Rubberized tip prevents scratches on all surfaces.