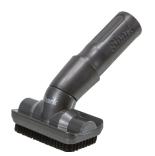

# **Dusting Brush**

Ideal for... Dusting Bare Surfaces

For dusting a multitude of surfaces such as shelves, tables, walls, baseboards, etc.