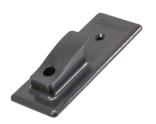

### Wall Mount

Convenient storage off the floor. Hang the vacuum and accessory bag from this wall mount.