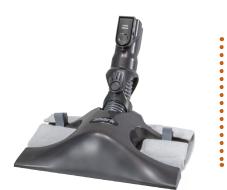

#### Dust-Away™ Hard Floor Attachment

Ideal for... Hard Floor Surfaces, Large & Small Particle Pick Up

Cleans dry bare floor surfaces by picking up dry debris such as dirt, crumbs, cereal and dust. The micro-fiber pad is washable in warm water with liquid detergent.