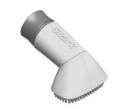

# **Dusting Brush**

Ideal for: hard and upholstered surfaces

Dusts and cleans a multitude or surfaces, including stuck-on dirt and debris from carpets and upholstery.