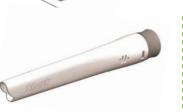

# **Dusting Brush**

Ideal for: hard and upholstered surfaces

Dusts and cleans a multitude or surfaces, including stuck-on dirt and debris from carpets and upholstery.