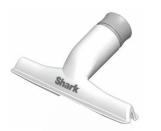

# **Upholstery Tool**

Ideal for: upholstered surfaces

Perfect for grabbing pet hair, lint, and large particle debris from furniture and other upholstered surfaces.