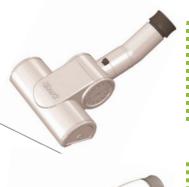

### Pet Hair Power Brush

Ideal for: upholstered surfaces and furniture

Air driven brush roll picks up the most stubborn pet hair and debris from couches, chairs, and more.