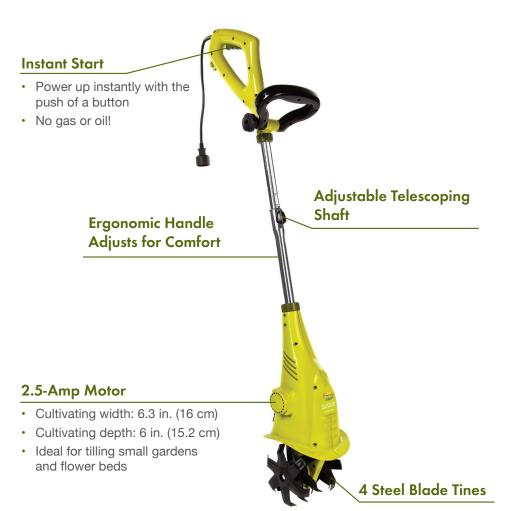

## Ideal for small gardens and flower beds

- 2.5-amp motor cultivates up to 6.3" wide x 6" deep
- 4 steel tilling blades for maximum durability and performance
- Instant start with safety button to prevent unauthorized use
- Telescoping shaft adjusts from 47" to 54"
- No gas, oil or tune-ups make it effortless to start and maintain
- ETL approved

Thanks to this easy to use electric cultivator, you can guickly and easily cultivate your garden and get ready for planting. The Aardvark TJ599E electric cultivator from Sun Joe® packs a powerful punch for quick soil turnover. The Sun Joe<sup>®</sup> Aardvark TJ599E cultivates up to 6-inches deep with its four durable steel tines. The TJ599E garden cultivator is powered by a reliable 2.5 AMP electric motor, which means no more messing with gas and oil. Simply plug in your Aardvark electric cultivator and start cultivating instantly. Enrich your gardening experience with the Aardvark electric cultivator from Sun Joe®.